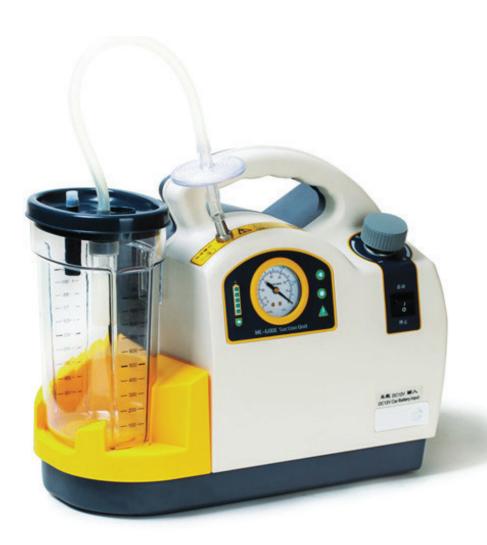

## MC-600C SUCTION UNIT WITH BATTERY

- High vacuum, high flow, oil free vacuum pump
- Antibacterial filter
- Anti-overflow Protection Device
- Lower noise, stepless vacuum adjustment
- Multi-function Deployment Optional
- Three power supply modes: DC battery/DC car battery/AC

## Specification:

Max free air flow rate: 20L/min Max. Vacuum: 0.8bar/600mmHg

Power consumption: ≤ 120VA

Display usage: Vacuum meter(model A),

Power source: AC220V(Customizable)/DC12V/Battery

Noise:  $\leq 55dB(A)$ 

Collection bottle: 1L (Disposable Bag, Collection Jar Optional)

Battery charge/discharge time: 3h/60min

Weight: 6.5kg

Dimensions:  $360 \times 180 \times 300$ mm