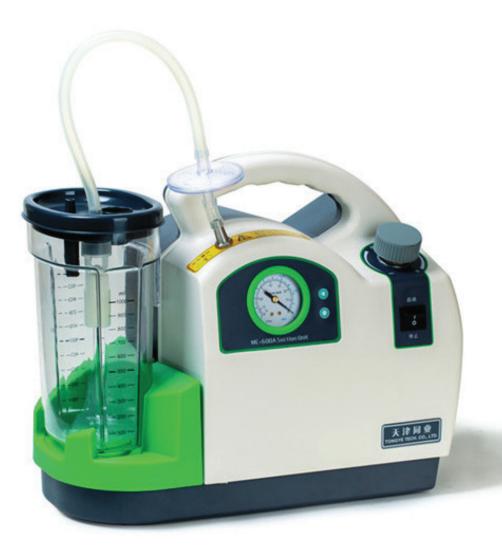

## MC-600A SUCTION UNIT

- High vacuum, high flow, oil free vacuum pump
- Antibacterial filter
- Anti-overflow Protection Device
- Lower noise, stepless vacuum adjustment
- Multi-function Deployment Optional
- AC Power Supply

## Specification:

Max free air flow rate: 20L/min Max. Vacuum: 0.8bar/600mmHg Power consumption: ≤ 120VA

Display usage: Vacuum meter(model A)

Power source: AC220V(Customizable)/DC12V/Battery

Noise: ≤ 55dB(A)

Collection bottle: 1L (Disposable Bag, Collection Jar Optional)

Battery charge/discharge time: 3h/60min

Weight: 4.3 kg

Dimensions:  $360 \times 180 \times 300$ mm